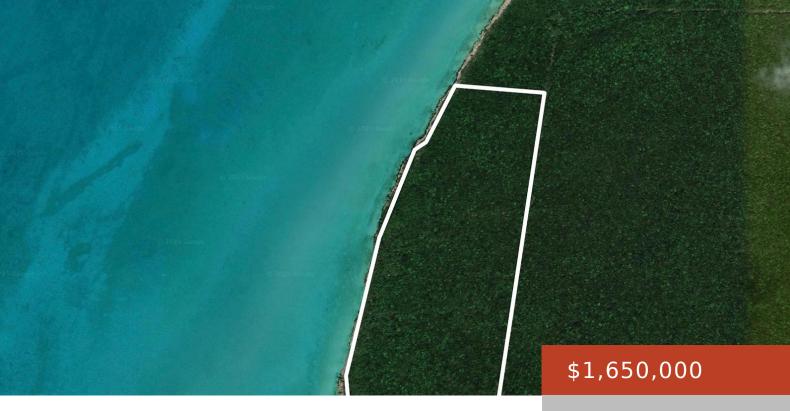

#### **TARPUM BAY WATERFRONT**

https://bahamabeachrealty.com

This stunning 40 acre waterfront property located in picturesque Tarpum Bay, on the beautiful island of Eleuthera Bahamas. It offers an exceptional opportunity multiple types of oceanfront developments. It boast over 2000 feet of elevated waterfront featuring breathtaking views of the crystal clear turquoise waters swarming with marine life. This parcel is ideal for a...

### **Basics**

Category: Lots/Acreage

Bathrooms: 0 baths

**Lot size: 1742400** sq ft

**Island:** Eleuthera

Date Listed: 2025-01-27T00:00:00

Bedrooms: 0 beds

Area: 1742400 sq ft

## **Miscellaneous**

**Legal Description:** Tarpum Bay **Site Influences:** Hillside,Rural Setting,Treed

Waterfront Acreage, Eleuthera, Bahamas Lot, Acreage, Potential Recreation