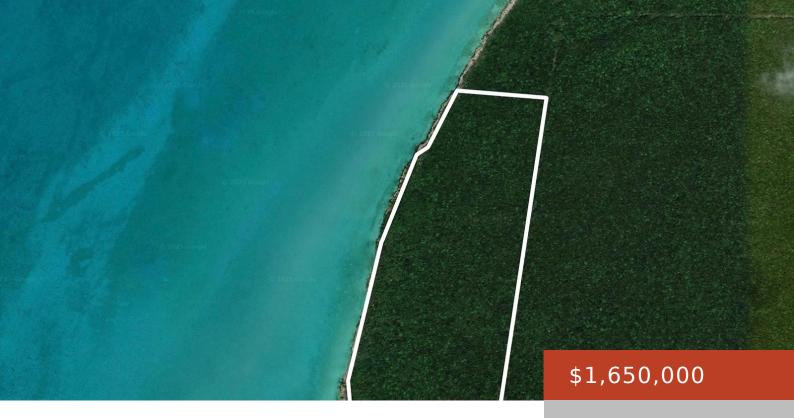

## TARPUM BAY WATERFRONT

https://bahamabeachrealty.com

This stunning 40 acre waterfront property provides the fantastic development opportunity for the discerning investor. It is located in picturesque Tarpum Bay, on the beautiful island of Eleuthera Bahamas. Imagine a quaint boutique hotel development or ridgetop homes over looking the breathtaking views of the turquoise waters, the development opportunities are many. It stretches more...

## **Basics**

Category: Land Only

**Currency:** BSD

Sale or Rent: For Sale Only

MLS ID: 60915

**Lot size: 1742400** sq ft

Island: Eleuthera

**Date Listed:** 2025-01-27T00:00:00

## **Miscellaneous**

**Legal Description:** Tarpum Bay Waterfront Acreage, Eleuthera, Bahamas **Commercial:** Mixed

Land and Services: Sloping, Views, Waterfront Property