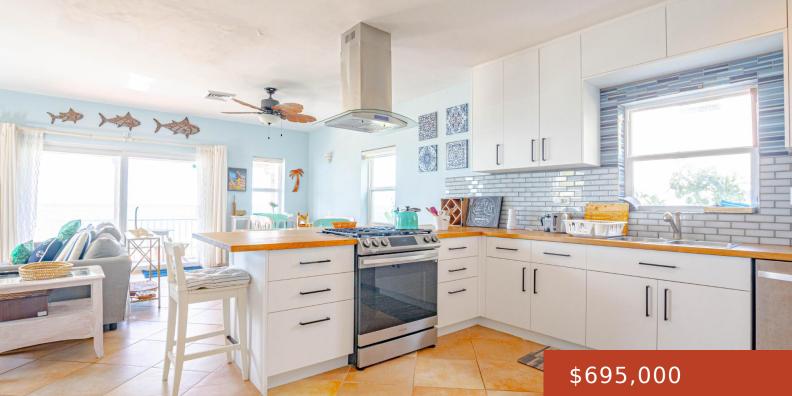

#### **WEST BAY STREET** https://bahamabeachrealty.com

This quaint, Bahamian style 3 bedroom, 2.5 bath home is located on a hillside overlooking West Bay Street with panoramic views and a seaside covered porch. Measuring a total of 2,048 sq. ft., the ground floor has an open floor plan with the living room/ dining room off the kitchen. The intimate, third bedroom, currently...

#### Basics

Category: Single Family Home Bathrooms: 2 baths Area: 2048 sq ft Year built: 2004 Island: New Providence/Paradise Island Subdivision: West Bay Street Date Listed: 2025-04-08T00:00:00 Bedrooms: 3 beds Half baths: 1 half bath Lot size: 0 sq ft Currency: Either Lot: 2 Sale or Rent: For Sale Only MLS ID: 62018

# **Amenities & Features**

Laundry: In Unit Style: Bahamian Style Air conditioning (Condo): Central

Outdoor Area (Condo): Covered Patio, Patio, Porch, Pool, Garden

Sewer: Septic - Yes Shared Amenities: Pool Outdoor Water: City

**Amenities:** Furnished, Garden Area, Hurricane Windows, Kitchen Built-in(s), Main Level Entry, Short Term Allowed, Swimming Pool