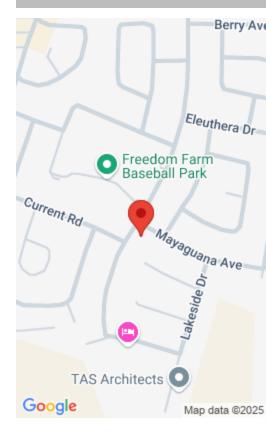

## **Miscellaneous**

**Legal Description:** Lot situate Yamacraw Shores, Eastern District, New Providence,

Bahamas

Road: Street

**Site Influences:** Family Oriented, Shopping Nearby, Recreation Nearby, Road - Paved, Can Be