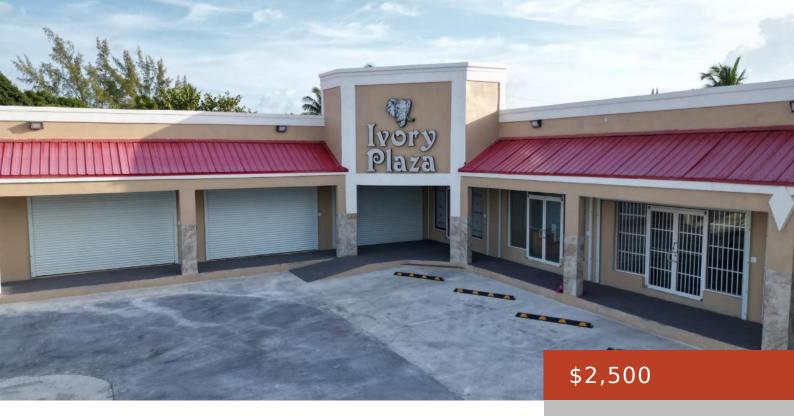

### YAMACRAW HILL RD.

https://bahamabeachrealty.com

Ivory Plaza at Yamacraw Hill Road will prove the perfect home for your business in eastern New Providence. This 5,775 sq. ft. building will provide an excellent opportunity for any business hoping to capitalize on the introduction of new commercial activity to this predominantly residential area. The development is located on the northern side of...