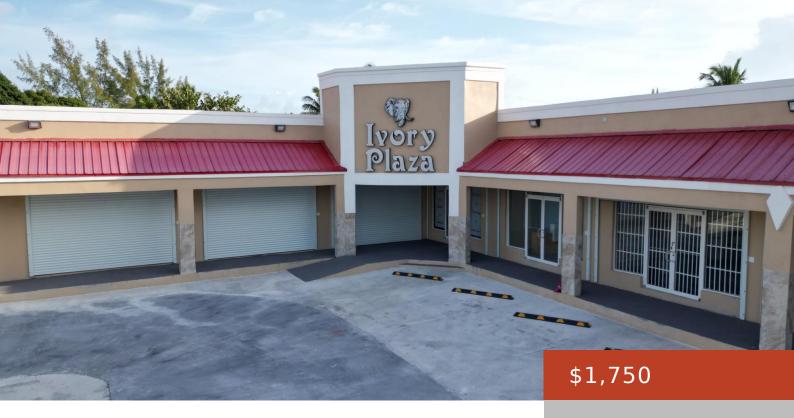

### YAMACRAW HILL RD.

https://bahamabeachrealty.com

Ivory Plaza at Yamacraw Hill Road will prove the perfect home for your business in eastern New Providence. This 5,775 sq. ft. building will provide an excellent opportunity for any business hoping to capitalize on the introduction of new commercial activity to this predominantly residential area. The development is located on the northern side of...

Building Only

### Call us now

Email: info@bahamabeachrealty.com

Category: Building Only

**Currency:** BSD

Rental Amount: \$1,750

**Date Listed:** 2024-08-20T00:00:00

Year built: 2023

Island: New Providence/Paradise Island