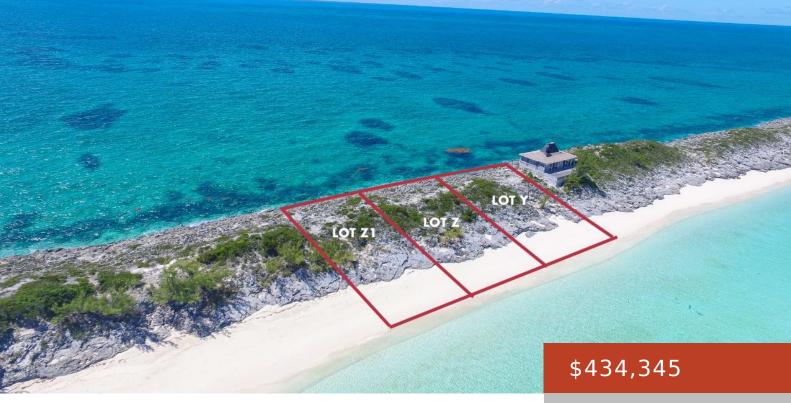

### Y, Z AND Z1 ROSE ISLAND

https://bahamabeachrealty.com

Stunning opportunity to build your very own beachfront oasis in a prime location on an elevated beachfront lot, with breathtaking views. Situated on a generous sized property that extends from sea to sea and boast approximately 100 ft of pristine beachfront along its northern boundary this property is ideal for a beachfront villa or commercial...

#### **Basics**

Category: Lots/Acreage

Bathrooms: 0 baths

Lot size: 9341 sq ft

Island: Rose Island

Sale or Rent: For Sale Only

**MLS ID:** 62055

Bedrooms: 0 beds

**Area: 9341** sq ft

**Currency:** BSD

Lot: Y,Z and Z1

**Date Listed:** 2025-04-14T00:00:00

## **Miscellaneous**

**Legal Description:** Lot Y, Z

and Z1 Rose Island

**Site Influences:** Hillside, Private Setting, View - Ocean, Low Maint Yard, Shopping Nearby, Recreation Nearby, Quiet

Area, Beach Front