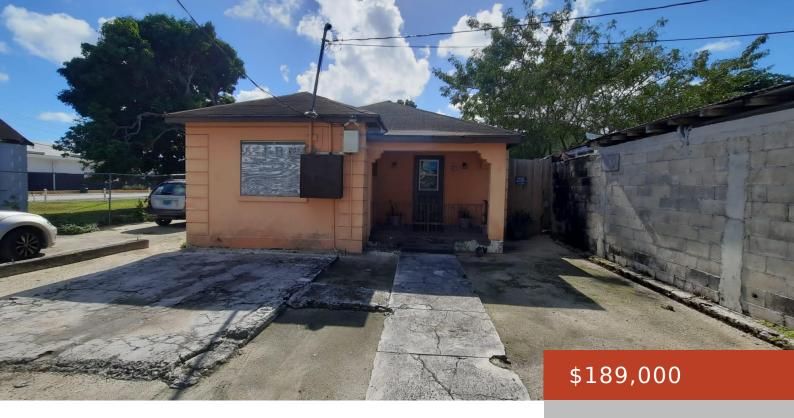

#### **WULFF ROAD SF HOME**

https://bahamabeachrealty.com

Investment opportunity near to commercial hub of Nassau. Just off Wulff Road, this single-family home, which has been zoned, best use, for multifamily can be easily transformed and updated for rental income.

# **Building Details**

Foundation: Yes Insulation (Ceiling): No

Insulation (Walls): No Construction: Concrete Block

Floor covering: Ceramic Tile Basement: Slab

**Exterior material:** Finished Concrete **Roof:** Asphalt Shingle

## **Amenities & Features**

**Sewer:** Septic - Yes **Style:** Bahamian Style

**Air conditioning (Condo):** Window unit(s) **Water:** City

Outdoor Area (Condo): Private Yard Amenities: Cable, Garden Area, Kitchen Built-in(s)

## Miscellaneous

**Legal Description:** Wulff Road, Carey's Addition, Block 9, Lot 9, New Providence, Bahamas.

**Site Influences:** Adult Oriented, Easy Access, Family Oriented, Highway Access, Shopping Nearby, Recreation Nearby, Fuel to Lot, Road - Paved, Phone to Lot, Level Lot. Potential Recreation