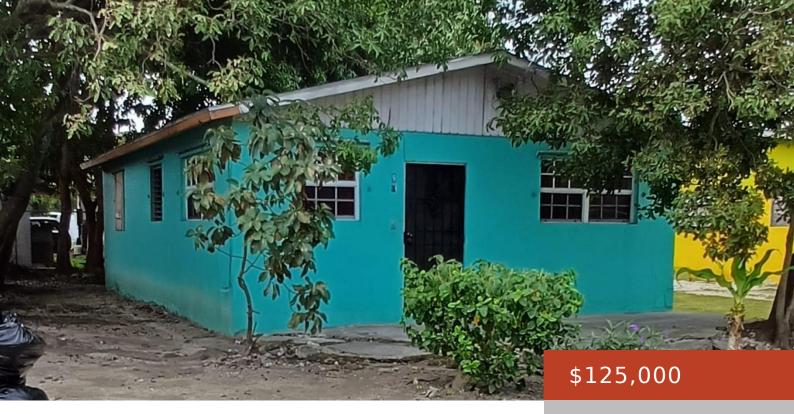

WOODES STREET https://bahamabeachrealty.com

Nestled in the conveniently located community of Ridgeland Park West, this charming 3-bedroom, 1-bathroom home offers the perfect blend of comfort and accessibility. Just a short stroll from the main Robinson Road, Ridgeland Primary School, a major food store and a variety of commercial outlets. This home ensures youâ[]]re never far from essential amenities. Inside,...

- 3 beds
- 1 bath
- Single Family Home
- 828 sq ft

Email: info@bahamabeachrealty.com

## Basics

Category: Single Family Home Bathrooms: 1 bath Lot size: 4200 sq ft Island: New Providence/Paradise Island Sale or Rent: For Sale Only MLS ID: 61924 Bedrooms: 3 beds Area: 828 sq ft Currency: BSD Lot: 278 Date Listed: 2025-04-04T00:00:00