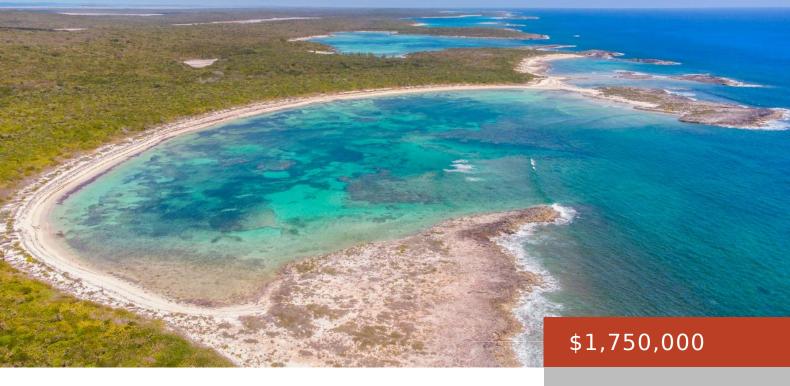

#### WOOD HILL, BEACH FRONT

https://bahamabeachrealty.com

This expansive tract of undeveloped land is in Gordon's Beach, Long Island, which is known as one of the most scenic islands in The Bahamas. A great opportunity to purchase 68 acres of potential and build your dream home or resort property. Gordon's Beach has a sandy beachfront, a portion of rocky shoreline and a...

## **Miscellaneous**

acres

Legal Description: Wood Hill, Northeast Site Influences: View - Ocean, Treed Lot, Wooded of Gordonâ []]s settlement Long Island, 68 Area, Quiet Area, Acreage, Beach Front, Rocky Shore