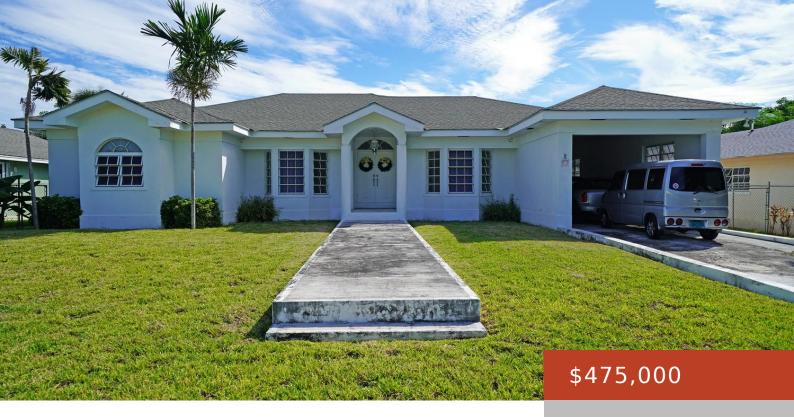

## WINTON MEADOWS

https://bahamabeachrealty.com

Nestled in the sought-after neighborhood of Winton Meadows, this beautifully maintained 3-bedroom, 2-bathroom home is designed for modern family living. Instantly greeted by an expansive, open-concept layout that seamlessly blends the living, dining, and kitchen areas, this home is perfect for both intimate family moments and elegant entertaining. The bright and airy kitchen boasts ample...

## **Basics**

Category: Single Family Home Bedrooms: 3 beds

Bathrooms: 2 baths Area: 8000 sq ft

Lot size: 8000 sq ft

Currency: BSD

**Island:** New Providence/Paradise Island **Lot:** 68

**Subdivision:** Winton Meadows **Sale or Rent:** For Sale Only

## **Building Details**

Foundation: Yes Construction: Concrete Block

**Exterior material:** Finished Concrete **Roof:** Asphalt Shingle

Parking: Carport - Single, Open