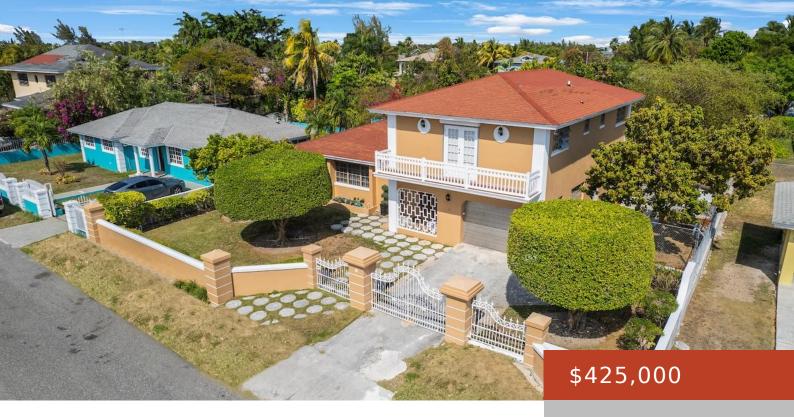

#### **WINTON MEADOWS III**

https://bahamabeachrealty.com

Discover this well-maintained 3-bedroom, 2-bathtroom and two half-baths split-level home in the peaceful community of Winton Meadows. This residence features an enclosed garage, spacious living areas and a functional layout perfect for family living. The bring and airy interior includes a practical kitchen, formal dining room and a cozy living room ideal for relaxation. The...

- 3 heds
- 2 haths
- Single Family Home
- 2942 sq ft

Call us now

Email: info@bahamabeachrealty.com

### **Basics**

Category: Single Family Home

Bathrooms: 2 baths

**Area: 2942** sq ft Year built: 1980

Island: New Providence/Paradise Island

Subdivision: Winton Meadows

**Date Listed:** 2025-04-27T00:00:00

Bedrooms: 3 beds

## **Building Details**

Foundation: Yes Construction: Concrete Block

Floor covering: 2, Ceramic Tile Exterior material: Finished Concrete

**Roof:** Asphalt Shingle Parking: Garage - Single, Street

### **Amenities & Features**

Laundry: In Unit Sewer: Septic - Yes

Style: Split Level Home Air conditioning (Condo): Split Outdoor Area (Condo): Private Water: City

Yard, Covered Patio, Patio

**Amenities:** Fully Walled, Furnished, Garden Area, Kitchen Built-in(s), Main Level Entry, Roll Down