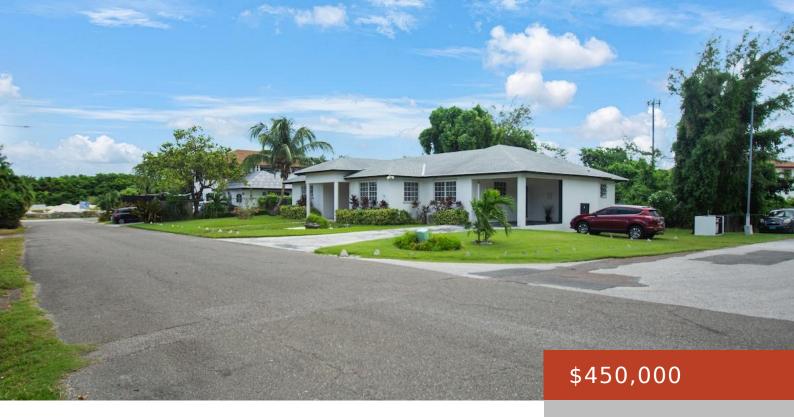

## WINTON MEADOWS SUBDIVISIO

https://bahamabeachrealty.com

Charming 3-bedroom, 2.5-bath home in Winton Meadows, perfect for families or professionals seeking comfort and convenience. Located in a peaceful upper middle-class neighborhood on a spacious corner lot, this single-story home offers bright, open living areas, a versatile office, laundry room, and a covered back patio for relaxing or entertaining. The master suite features an...

- 3 heds
- 2 haths
- Single Family Home
- 7800 sq ft

Email: info@bahamabeachrealty.com

**Basics** 

**Category:** Single Family Home

Bathrooms: 2 baths

**Area: 7800** sq ft

**Currency:** BSD

**Lot:** 113

Sale or Rent: For Sale Only

**MLS ID:** 59747

Bedrooms: 3 beds

Half baths: 1 half bath

Lot size: 7800 sq ft

Island: New Providence/Paradise Island

**Subdivision:** Winton Meadows

**Date Listed:** 2024-10-18T00:00:00

## **Building Details**

Foundation: Yes Construction: Concrete Block

**Exterior material:** Finished Concrete **Roof:** Asphalt Shingle

Parking: Carport - Single

## **Amenities & Features**

Sewer: Connected Style: Colonial

Air conditioning (Condo): Split Water: City

**Amenities:** Impact Shutters