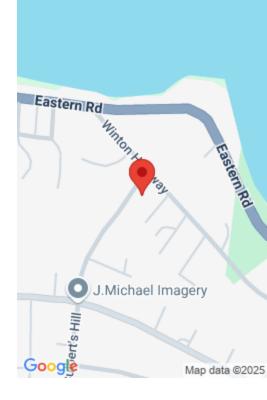

### **Basics**

Category: Lots/Acreage

Bathrooms: 0 baths

**Lot size: 38500** sq ft

Island: New Providence/Paradise Island

**Subdivision:** Winton Highway

**Date Listed:** 2025-06-03T00:00:00

**Bedrooms: 0** beds

## **Miscellaneous**

Legal Description: Lot 8 Winton Estates, corner Site Influences: Hillside, View or Culberts Hill and Winton Highway

Ocean.Treed Lot.Wooded Area.Road - Paved