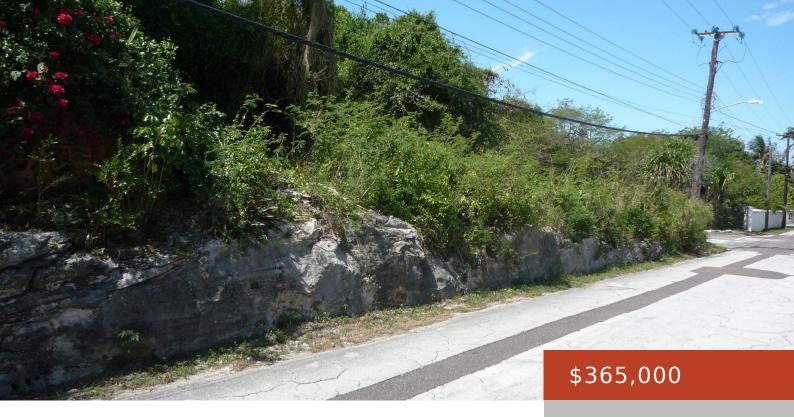

#### **WINTON HIGHWAY**

https://bahamabeachrealty.com

Massive large property with ocean views consisting of 38,500 +/-square feet. The property is highly elevated making it ideal for verandahs for that dream home. Gentle tropical breezes flow through this hilltop property throughout the year and has access from 2 road reservations. Super Value, Sea Grapes Shopping Centre and St. Andrews School are...

## **Miscellaneous**

Legal Description: Lot 8 Winton Estates, corner Site Influences: Hillside, View or Culberts Hill and Winton Highway

Ocean.Treed Lot.Wooded Area.Road - Paved