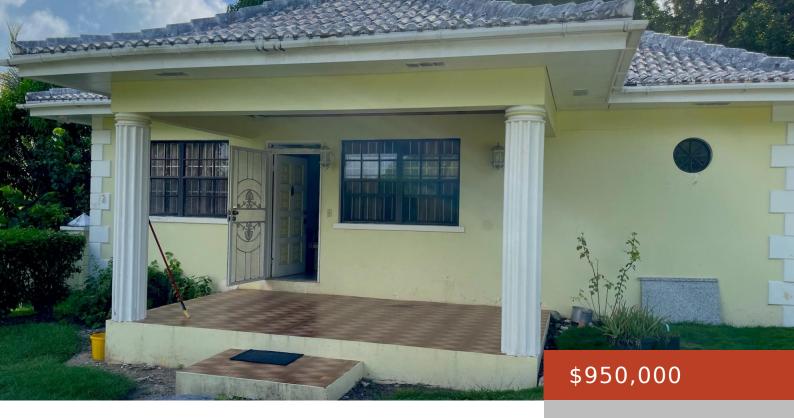

## WINTON HEIGHTS

https://bahamabeachrealty.com

Welcome to a prime opportunity in the desirable Winton Heights community! This expansive 38,327 sq. ft. property includes two lots (14 and 2) and a 17,320 sq. ft. unfinished four-story main house featuring 7 bedrooms, 7.5 bathrooms, recreational areas, a wine cellar, and a two-car garage. Additional highlights include a 60-gallon water tank, a basketball...

## **Miscellaneous**

**Legal Description:** Lots 14 & 2 together being 38,327 SF with a 17,320 SF four story main house and a 1,100 SF cottage located in Winton Heights, Nassau, The Street

**Bahamas** 