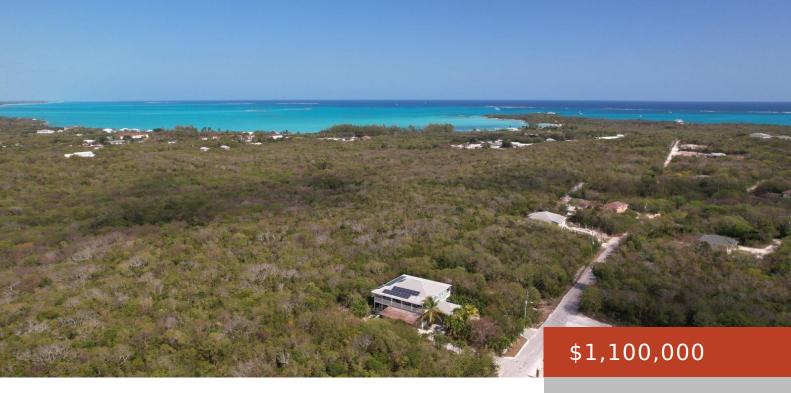

## WINTER GROUND, GREAT EXUMA

https://bahamabeachrealty.com

This acreage is located in tranquil Hoopers Bay, Great Exuma. The enchanting 31 acre parcel is undeveloped and offers limitless opportunity for development. Located just off Queen's Highway and nestled between idyllic town of Georgetown and the Exuma International Airport which offers multiple flight options into North America daily. It's prime location grants easy unparallel...