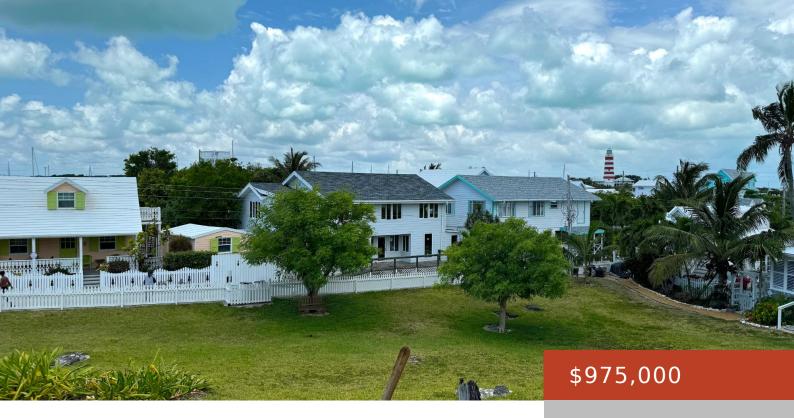

#### 'WINE DOWN SIP SIP' GILIA

https://bahamabeachrealty.com

A true 'diamond in the rough'. Located within the heart of our charming Hope Town village is 'Wine down Sip Sip', a multi use, two story property that can be utilized as both residential and commercial. Current set up of the structure: Upstairs with private entrance is a simple, yet perfect living space. 2 bedrooms,...

- 2 heds
- 1 hath
- Single Family Home
- 2798 sq ft

Call us now

Email: info@bahamabeachrealty.com

### **Basics**

Category: Single Family Home

Bathrooms: 1 bath

Area: 2798 sq ft Currency: BSD

Lot: na

**Date Listed:** 2024-04-17T00:00:00

Bedrooms: 2 beds

Half baths: 2 half baths