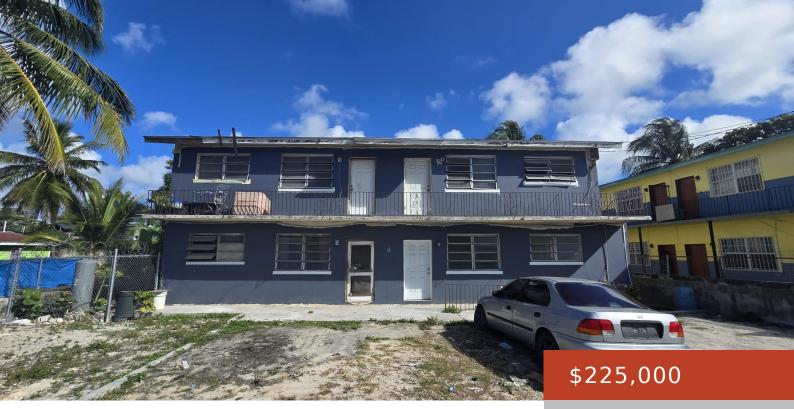

WINDSOR LANE https://bahamabeachrealty.com

Discover this 4-plex fixer-upper in the heart of the inner city community, just steps from historic Windsor Park. This property offers immense investment potential with constant rental demand due to a significant housing shortage. Located close to Downtown Nassau, it's ideal for investors seeking steady rental income. With renovation, this 4-plex can become a highly...

- 8 heds
- 4 baths
- Fourplex
- 6893 sq ft

Call us now

Email: info@bahamabeachrealty.com

## Basics

Category: Fourplex Bathrooms: 4 baths Lot size: 6893 sq ft Currency: BSD Sale or Rent: For Sale Only MLS ID: 61439 Bedrooms: 8 beds Area: 6893 sq ft Year built: 1985 Island: New Providence/Paradise Island Date Listed: 2025-03-03T00:00:00