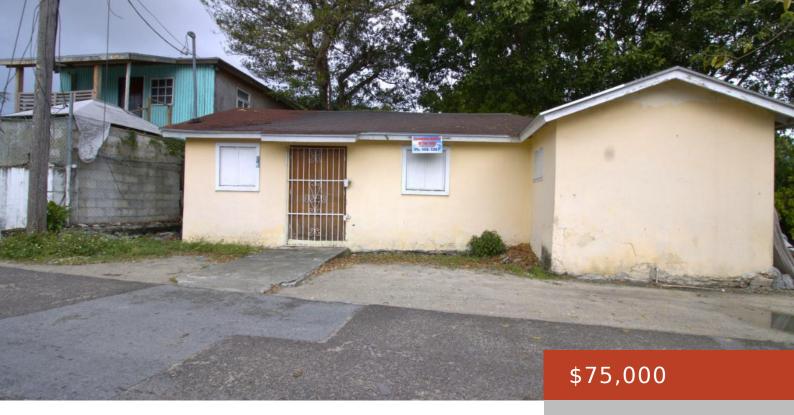

#### WINDSOR LANE

https://bahamabeachrealty.com

This residential/ commercial building can be used as a single family home, or as a business. it was previously used as a church. The building is in a fair condition. It is close to food stores, schools and shopping centres.

#### **Basics**

Lot: Windsor

Category: Single Family Home Bedrooms: 1 bed

Bathrooms: 2 baths Half baths: 1 half bath

**Area: 1812** sq ft **Lot size: 1812** sq ft

Currency: BSD Island: New Providence/Paradise Island

# **Building Details**

**Date Listed:** 2024-02-08T00:00:00

Foundation: Yes Construction: Concrete Block

Floor covering: Ceramic Tile Exterior material: Finished Concrete

**Roof:** Asphalt Shingle **Parking:** Open