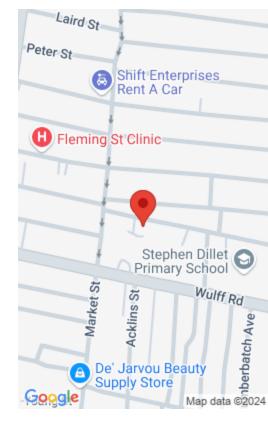

## WINDSOR LANE

https://bahamabeachrealty.com

Great investment opportunity. Located between Market Street and East Street, this fixer upper property would be ideal for a warehouse or storage facility. Multiple streams of income potential are possible. Schedule a viewing to see the possibilities yourself.