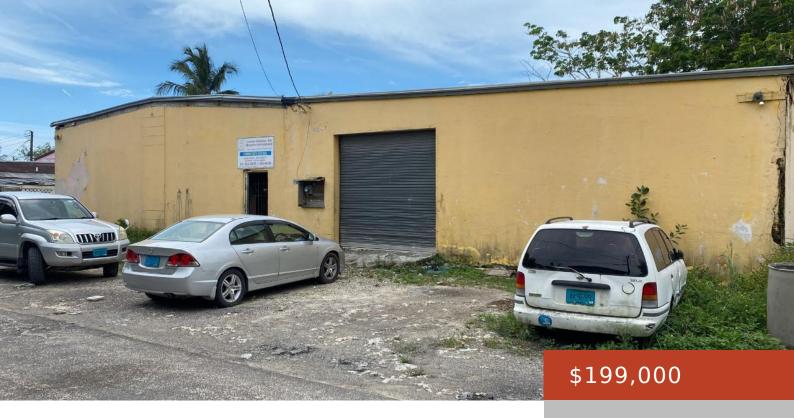

## WINDSOR LANE

https://bahamabeachrealty.com

Great investment opportunity. Located between Market Street and East Street, this fixer upper property would be ideal for a warehouse or storage facility. Multiple streams of income potential are possible. Schedule a viewing to see the possibilities yourself.

- Building and Land
- 4880 sq ft

Call us now

Email: info@bahamabeachrealty.com

## **Basics**

Category: Building and Land

**Lot size: 12571** sq ft

Island: New Providence/Paradise Island

**Date Listed:** 2023-06-28T00:00:00

**Area: 4880** sq ft

**Currency:** BSD

Sale or Rent: For Sale Only