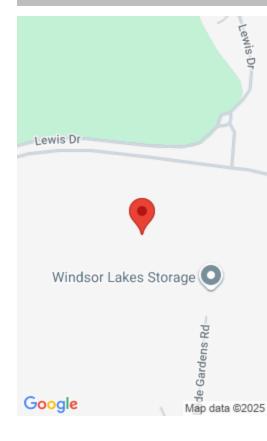

### **Miscellaneous**

**Legal Description:** Adelaide Road, 140 Windsor Lakes, Nassau, The

Bahamas

**Site Influences:** Adult Oriented, Family Oriented, Golf Course Nearby, Wooded Area, Waterfront - Lake, Gated