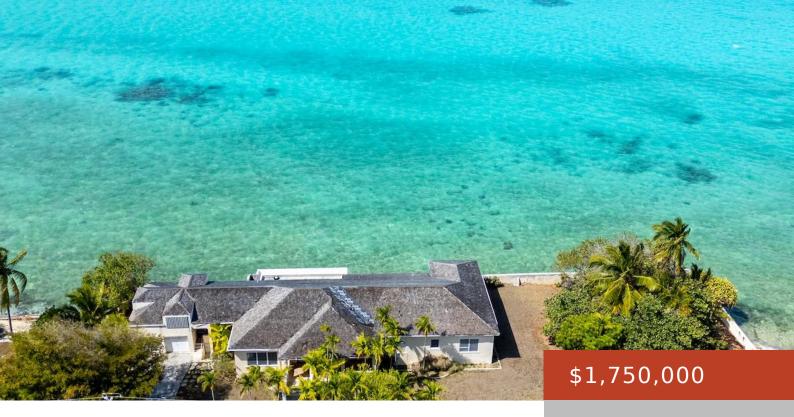

## WINDSONG, EASTERN ROAD

https://bahamabeachrealty.com

Prime Waterfront Development Opportunity â Destern Road Discover the potential of Windsong, a rare waterfront property in the prestigious Eastern Road district of New Providence. Spanning 21,009 sq. ft., this developed lot boasts 225 feet of ocean frontage, offering breathtaking views and direct access to the sea. The property features a spacious main house measuring...

## **Basics**

**Category:** Single Family Home

Bathrooms: 3 baths Lot size: 21009 sq ft

Island: New Providence/Paradise Island

Sale or Rent: For Sale Only

**MLS ID:** 61797

Bedrooms: 3 beds

**Area: 6950** sq ft

# **Miscellaneous**

**Legal Description:** 6,950 sq. ft. home, Windsong, Eastern Road, New

Providence

**Site Influences:** Easy Access, Family Oriented, Highway Access, View - Ocean, Treed Lot, Quiet Area, Waterfront -