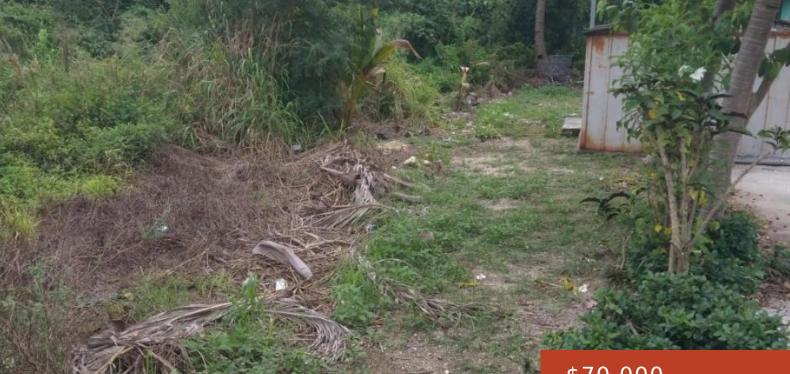

#### WINDOR PLACE ROAD

https://bahamabeachrealty.com

Lot is 50 x 100 with entrance on the 50ft boundary located on Windsor Place Road., Nice level lot located in the central area of Island.

- \$70,000
- 0 beds
- 0 baths
- Lots/Acreage
- 5000 sq ft