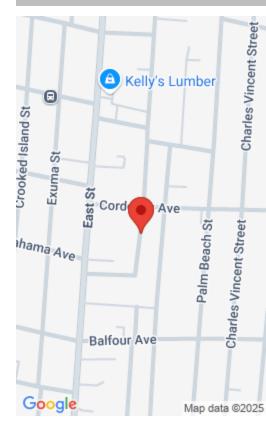

## **Miscellaneous**

**Legal Description:** Wilson Track Lot #64 - **Site Influences:** Shopping Nearby, Quiet

New Providence, Bahamas Area, Recreational

Road: Street Restrictions: None