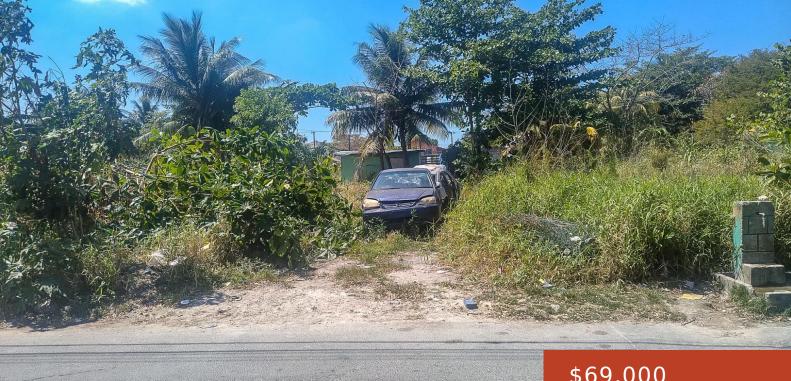

#### **WILSON TRACK**

https://bahamabeachrealty.com

In the heart of Englerston is this 3,600 sq.ft mixed-use property that awaits you. It is very close to churches, schools, shopping centres, parks, pharmacies and much more. You have the opportunity to achieve your goals and create a legacy for your family to appreciate.

### **Basics**

Category: Lots/Acreage Bedrooms: 0 beds

Bathrooms: 0 baths Area: 3600 sq ft

Lot size: 3600 sq ft Currency: BSD

**Island:** New Providence/Paradise Island **Lot:** 64

Sale or Rent: For Sale Only Date Listed: 2025-03-19T00:00:00

## **Miscellaneous**

**Legal Description:** Wilson Track Lot #64 - **Site Influences:** Shopping Nearby, Quiet

New Providence, Bahamas Area, Recreational

Road: Street Restrictions: None