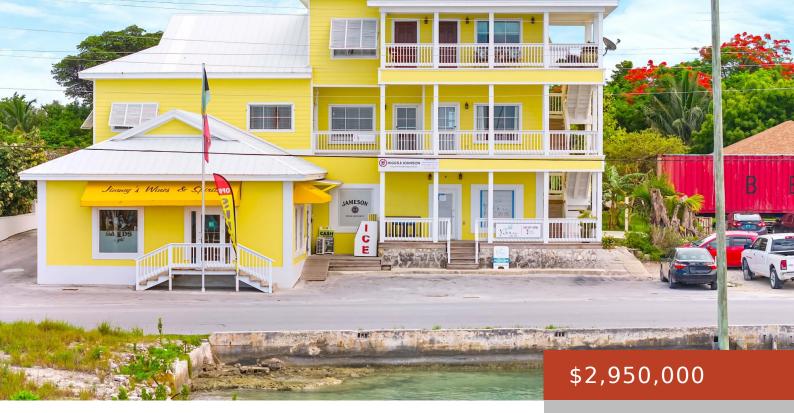

## WILLIAM H BUILDING

https://bahamabeachrealty.com

A landmark located in the heart of Marsh Harbour waterfront; The Wm. H Building is a shining icon to the commercial core. A functioning operation today, with high traffic & prime location. This sturdily built and supremely located commercial building received many structural & systems upgrades in the last 4 years, serving it well for...

## • Building and Land

**Basics** 

Call us now

Email: info@bahamabeachrealty.com

Category: Building and Land Currency: BSD Sale or Rent: For Sale Only Multi-Family: Apartment MLS ID: 58815

Lot size: 12416 sq ft Island: Abaco Date Listed: 2024-08-07T00:00:00 Industrial: Light