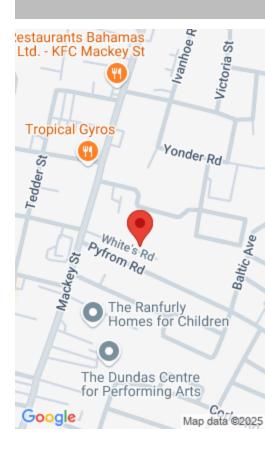

### WHITES LANE AND MACKEY ST

https://bahamabeachrealty.com

This Forclosure lot located on White lane just off Bar 20 corner is elevated lot boasting 6500sf. Community is close to public transportation, restaurants, schools, stores and much more. Directions – Pyfrom Road (also known as Bar 20 corner travel north on Mackey Street, turn through the lst corner on the right hand side (Whites...