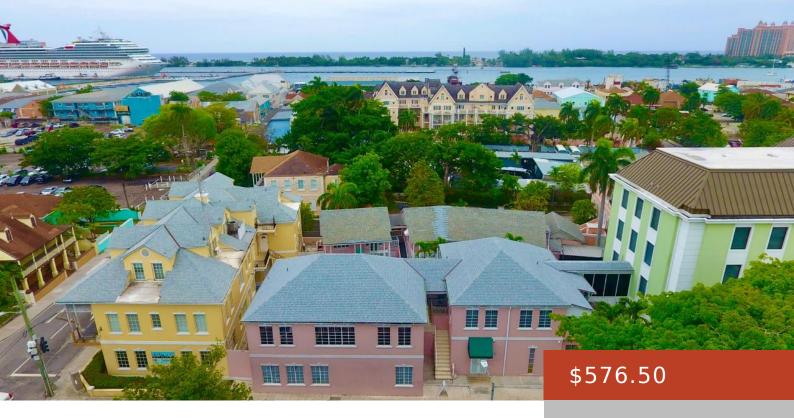

## 107, FIRST FLOOR EAST - OFFICE #4

https://bahamabeachrealty.com

A short stroll from the heart of downtown Nassau and minutes by foot from Princess Margaret and Doctor's Hospitals with quick access from the East via Dowdeswell Street. 1st-floor entry; 131.32 square feet, a security officer on guard from 7 am to 6 pm Monday through Friday, fire monitoring 24/7, standby generator, hurricane shutter on...

- Building Only
- 131 sq ft

Email: info@bahamabeachrealty.com

**Basics** 

Category: Building Only

Lot size: 980 sq ft

**Island:** New Providence/Paradise Island

Sale or Rent: For Rent Only

**Operating Cost per SqFt:** \$52.68