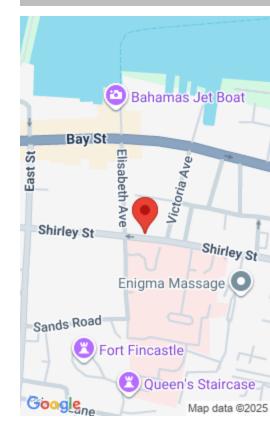

## 107, FIRST FLOOR EAST - OFFICE #4

https://bahamabeachrealty.com

A short stroll from the heart of downtown Nassau and minutes by foot from Princess Margaret and Doctor's Hospitals with quick access from the East via Dowdeswell Street. 1st-floor entry; 131.32 square feet, a security officer on guard from 7 am to 6 pm Monday through Friday, fire monitoring 24/7, standby generator, hurricane shutter on...