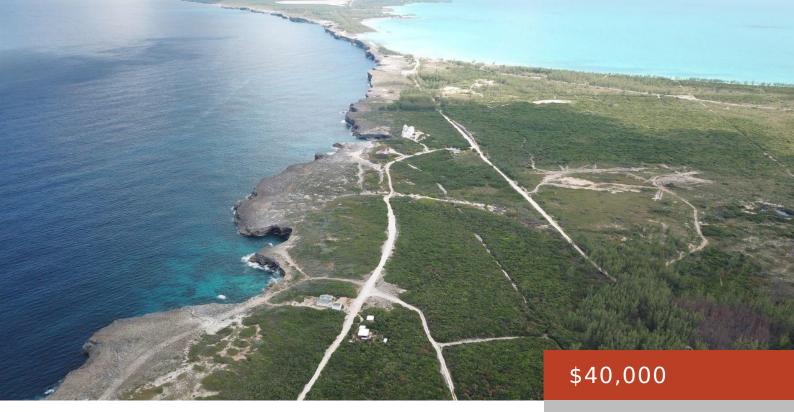

## WHALE POINT ESTATES

https://bahamabeachrealty.com

Tucked away in the exclusive Whale Point Subdivision, this oversized lot spans 14,500 square feet, offering ample space for your dream residence. Just a brief 10-minute boat ride from Harbour Island, renowned for its pristine pink sand beach, this property boasts mature vegetation and native trees, creating a tranquil atmosphere. Nature lovers will appreciate its...

#### Basics

Category: Lots/Acreage Bathrooms: 0 baths Lot size: 14500 sq ft Island: Eleuthera Sale or Rent: For Sale Only MLS ID: 57494 Bedrooms: 0 beds Area: 0 sq ft Currency: USD Lot: 108A Date Listed: 2024-04-25T00:00:00

### Miscellaneous

**Site Influences:** Central location, Easy Access, Family Oriented, Shopping Nearby, Treed Lot, Wooded Area, Quiet Area, Road - Gravel, Level Lot, Marina Nearby, Recreational

Call us now