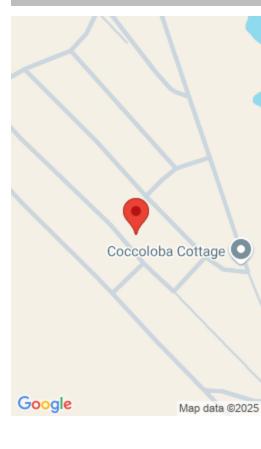

## **WHALE POINT**

https://bahamabeachrealty.com

This beautiful-wooded lot is located on Angel Fish Ave, 5 minutes from the Queens Highway and Glass Window Bridge in Whale Point, a unique peninsular development in North Eleuthera. This property offers 14,500 square feet of native Bahamian coppice in a community of homes with Deeded Beach access. Whale Point is located just 20 minutes...

Sale or Rent: For Sale Only

**MLS ID:** 57722

Bedrooms: 0 beds

Area: 0 sq ft

**Currency:** Either

**Lot:** 75A

**Date Listed:** 2024-05-10T00:00:00