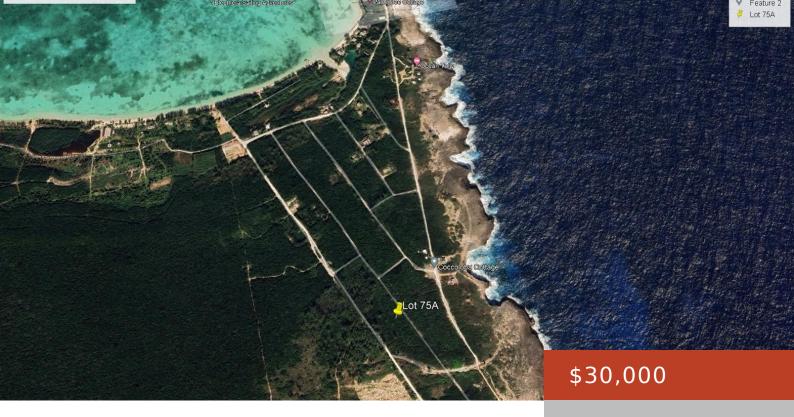

## **WHALE POINT**

https://bahamabeachrealty.com

This beautiful-wooded lot is located on Angel Fish Ave, 5 minutes from the Queens Highway and Glass Window Bridge in Whale Point, a unique peninsular development in North Eleuthera. This property offers 14,500 square feet of native Bahamian coppice in a community of homes with Deeded Beach access. Whale Point is located just 20 minutes...

Sale or Rent: For Sale Only

**MLS ID:** 57722

Bedrooms: 0 beds

Area: 0 sq ft

**Currency:** Either

**Lot:** 75A

**Date Listed:** 2024-05-10T00:00:00