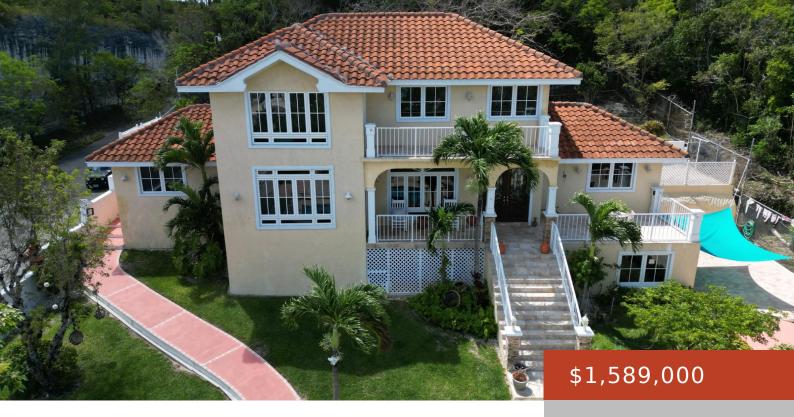

#### **WESTRIDGE**

https://bahamabeachrealty.com

This magnificent two-story home is enclosed with elevated lush landscape, 4 bedrooms 3.5 baths, fully furnished, features over 2,800 square feet of living space, 629 square feet of garage space, and more than 350 square feet of open/covered patio space with breathtaking yard views, on an immaculately landscaped 43,083 square foot corner lot. The yard...