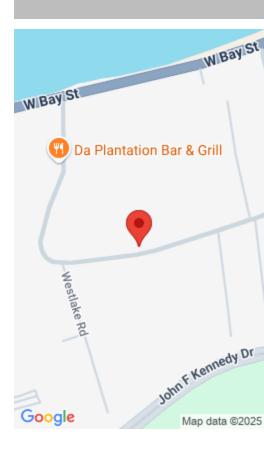

#### WESTRIDGE MULTI FAMILY LO

https://bahamabeachrealty.com

Multi-Family Residential Lot â D Westridge Estates Rare opportunity to own a 24,171 sq. ft. multi-family residential lot in the highly sought-after Westridge Estates. Located in a safe, family-friendly neighborhood, this spacious lot offers the ideal setting for building a multi-unit complex with strong rental income potential. Just minutes away from the vibrant Caves Village, pristine...

### Basics

Category: Lots/Acreage Bathrooms: 0 baths Lot size: 24171 sq ft Island: New Providence/Paradise Island Subdivision: Westridge Estates Date Listed: 2025-06-24T00:00:00 Bedrooms: 0 beds Area: 24171 sq ft Currency: BSD Lot: B Sale or Rent: For Sale Only MLS ID: 63008