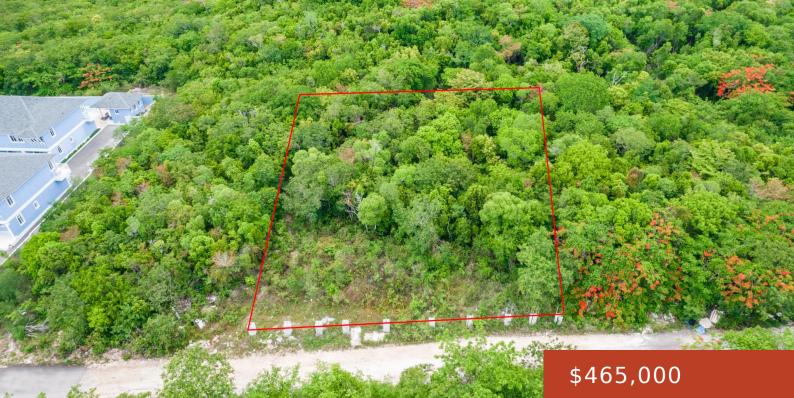

#### WESTRIDGE MULTI FAMILY LO

https://bahamabeachrealty.com

Multi-Family Residential Lot â D Westridge Estates Rare opportunity to own a 24,171 sq. ft. multi-family residential lot in the highly sought-after Westridge Estates. Located in a safe, family-friendly neighborhood, this spacious lot offers the ideal setting for building a multi-unit complex with strong rental income potential. Just minutes away from the vibrant Caves Village, pristine...

### Basics

Category: Lots/Acreage Bathrooms: 0 baths Lot size: 24171 sq ft Island: New Providence/Paradise Island Subdivision: Westridge Estates Date Listed: 2025-06-24T00:00:00 Bedrooms: 0 beds Area: 24171 sq ft Currency: BSD Lot: B Sale or Rent: For Sale Only MLS ID: 63008