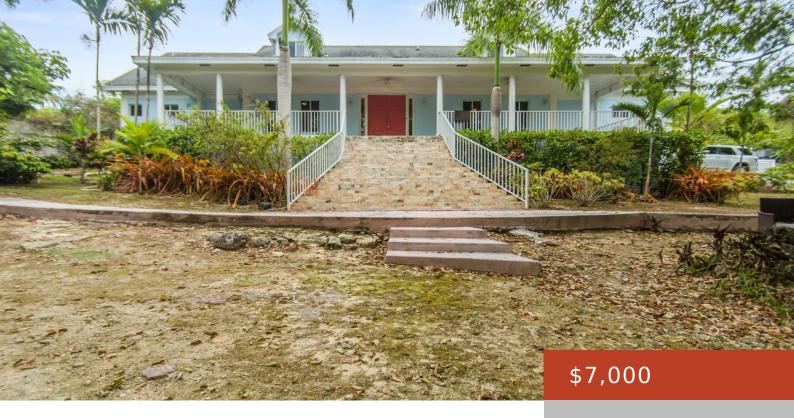

## **WESTRIDGE, 99 WESTRIDGE ESTATES**

https://bahamabeachrealty.com

Well maintained and beautifully furnished two storey house is located on an elevated lot in Westridge Estates. It features 5 bedrooms and 3 bathrooms, with the master bedroom on the ground floor and the other 4 bedrooms located on the second floor.a well equipped kitchen, spacious living and dining rooms, laundry room and t.v. room....

## **Basics**

Category: Single Family Home

**Bathrooms: 3** baths

**Area: 6187** sq ft **Year built:** 2011

Island: New Providence/Paradise Island

Subdivision: Westridge Estates

Sale or Rent: For Rent Only

MLS ID: 62838

Bedrooms: 5 beds

Half baths: 1 half bath

Lot size: 0 sq ft

Currency: BSD

**Lot:** 68

Rental Amount: \$7,000

**Date Listed:** 2025-06-12T00:00:00