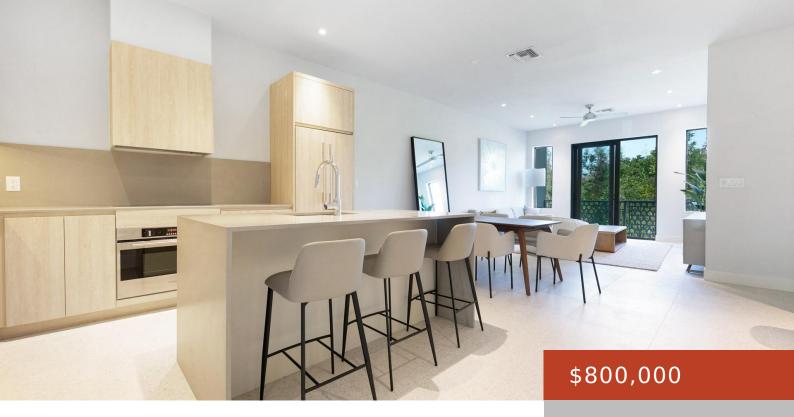

WESTEND https://bahamabeachrealty.com

Experience modern comfort and convenience at Westend! This newly constructed second floor 3-bedroom, 2-bathroom unit is being offered fully furnished and consists of 1,450 square feet of living space. Nestled within the sought-after Westend development, privacy and tranquility await youâ step inside this well-crafted unit, where attention to detail shines through. Westend caters to your lifestyle... • 3 beds

• 2 baths

Condo

• 1450 sq ft

Call us now

Email: info@bahamabeachrealty.com

## **Basics**

Category: Condo Bathrooms: 2 baths Lot size: 217800 sq ft Island: New Providence/Paradise Island Date Listed: 2025-03-12T00:00:00

Bedrooms: 3 beds Area: 1450 sq ft Currency: USD Sale or Rent: For Sale Only MLS ID: 61606