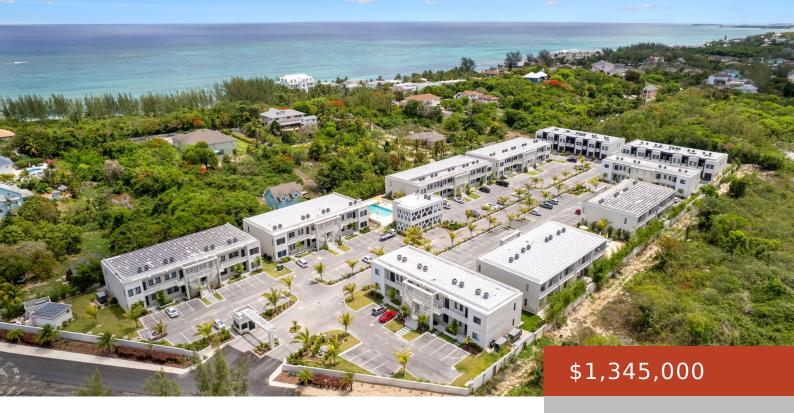

### WESTEND, LOVE BEACH ESTAT

https://bahamabeachrealty.com

Introducing the perfect island escape  $\hat{a} \square \square$  a rare opportunity to own a slice of paradise in the Bahamas. This newly built, high-end 3-bedroom, 2.5-bath town home blends sophisticated design with effortless coastal living in one of Nassau $\hat{a} \square \square$ s most desirable locations. Nestled at the end of the block for added privacy, this well-designed residence is part...

#### **Basics**

Category: Condo

Bathrooms: 2 baths

**Area: 1900** sq ft Year built: 2024

Island: New Providence/Paradise Island

Sale or Rent: For Sale Only

MLS ID: 62842

**Bedrooms: 3** beds

## **Amenities & Features**

Laundry: In Unit Sewer: Available

Style: Townhouse Air conditioning (Condo): Central

Water: Other **Outdoor Area (Condo):** Patio, Porch, Pool

Amenities: 24 Hour Security, Furnished, Impact Windows, Security System, Stand-by Generator,