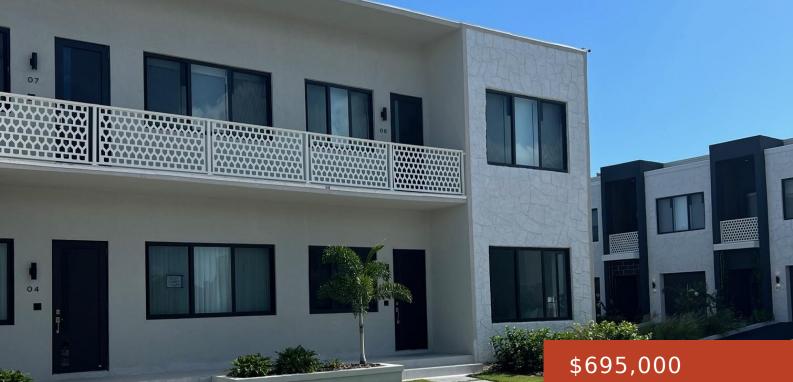

WESTEND https://bahamabeachrealty.com

Just bring a suitcase and settle in to this Turn Key, superbly appointed condo in the new and modern development of West End. Designed for comfort, style, and convenience, this fully furnished residence offers the best of modern island living. The open-plan layout features a sleek modern kitchen, stainless steel appliances, and a spacious breakfast...

## Basics

Category: Condo Bathrooms: 2 baths Lot size: 0 sq ft Currency: USD Lot: 6D Date Listed: 2025-06-25T00:00:00

Bedrooms: 2 beds Area: 1200 sq ft Year built: 2025 Island: New Providence/Paradise Island Sale or Rent: For Sale Only MLS ID: 63063

## **Building Details**

Foundation: Yes Exterior material: Finished Concrete Parking: Other **Construction:** Steel/Concrete **Roof:** Other

## **Amenities & Features**

Sewer: Connected

Air conditioning (Condo): Central

**Amenities:** 24 Hour Security, Appliances Only, Cable, Furnished, Hurricane Windows, Kitchen Built-in(s), Night Security, Stand-by Generator, Swimming Pool, Water Purifier