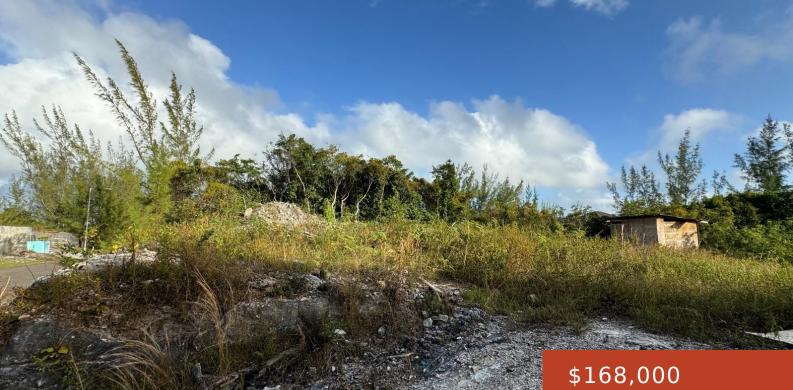

## WEST WINDS SUBDIVISION

https://bahamabeachrealty.com

Lot # 68, a single family lot located in one of the organized and prestigious gated communities in the western District for Middle to higher income individuals to build their first or second home, with all the necessary emminities ; swimming pool, tennis court, basketball court, large meeting room and area for walking. This lot...

## Basics

Category: Lots/Acreage Bathrooms: 0 baths Lot size: 6000 sq ft Island: New Providence/Paradise Island Sale or Rent: For Sale Only MLS ID: 60527 Bedrooms: 0 beds Area: 6000 sq ft Currency: BSD Lot: 68 Date Listed: 2024-12-17T00:00:00