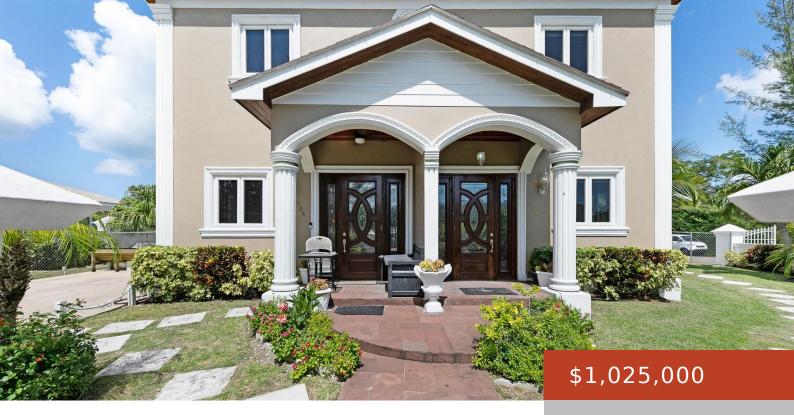

#### **WEST WINDS KINGFISH RD**

https://bahamabeachrealty.com

Welcome to this exceptional duplex in the coveted West Winds neighborhood, where modern elegance meets practical living. Each unit in this meticulously maintained property offers an expansive layout, perfect for families, investors, or those seeking a blend of comfort and convenience. Both units have 2 bedrooms and 2.5 bathrooms. Open concept living and dining area...

### **Basics**

Category: Full Duplex

Bathrooms: 4 baths

**Area: 2836** sq ft **Year built:** 2016

Island: New Providence/Paradise Island

**Subdivision:** West Winds

**Date Listed:** 2024-08-01T00:00:00

Bedrooms: 4 beds

# **Building Details**

Foundation: Yes Construction: Concrete Block

**Exterior material:** Finished Concrete **Roof:** Asphalt Shingle

Parking: Open

### **Amenities & Features**

Sewer: Septic - Yes Style: Apartment

**Shared Amenities:** Pool Outdoor, Secured Entry

Air conditioning (Condo): Split

Water: None Outdoor Area (Condo): Porch, Pool

Amenities: 24 Hour Security, Main Level Entry, Swimming