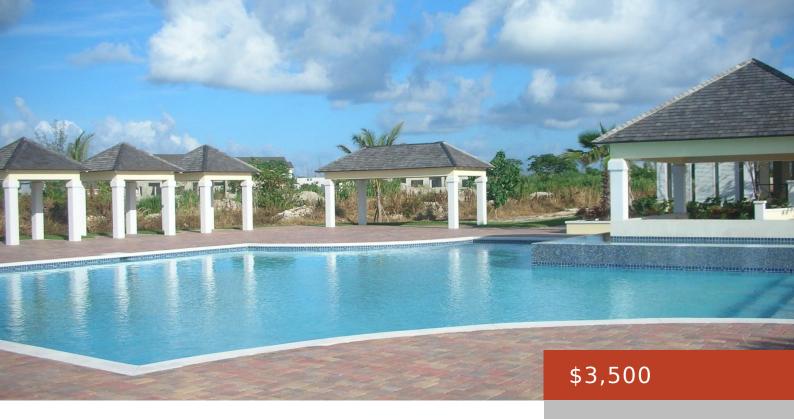

## Basics

Category: Condo Bathrooms: 2 baths Area: 0 sq ft Year built: 2010 Island: New Providence/Paradise Island Rental Amount: \$3,500 Date Listed: 2025-06-27T00:00:00 Bedrooms: 3 beds Half baths: 1 half bath Lot size: 6000 sq ft Currency: BSD Lot: 462 Sale or Rent: For Rent Only MLS ID: 63112

## **Amenities & Features**

Sewer: Connected
Air conditioning (Condo): Central

Amenities: 24 Hour Security, Appliances Only, Fully Walled, Garden Area, Hurricane Windows, Swimming Pool Style: Townhouse
Water: City