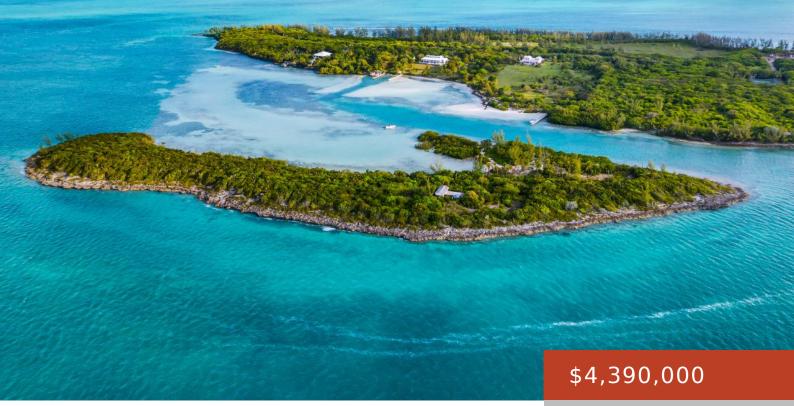

## WEST END CAY, N ELEUTHERA

https://bahamabeachrealty.com

West End Cay is located just off the Southwestern tip of Russell Island with its natural position creating a picturesque sandbank worthy of a postcard. The private island's unique shape creates a protected beach cove again reminiscent of scenery you'd think only possible in a staged fiction book. Its these stunning natural wonders that make...