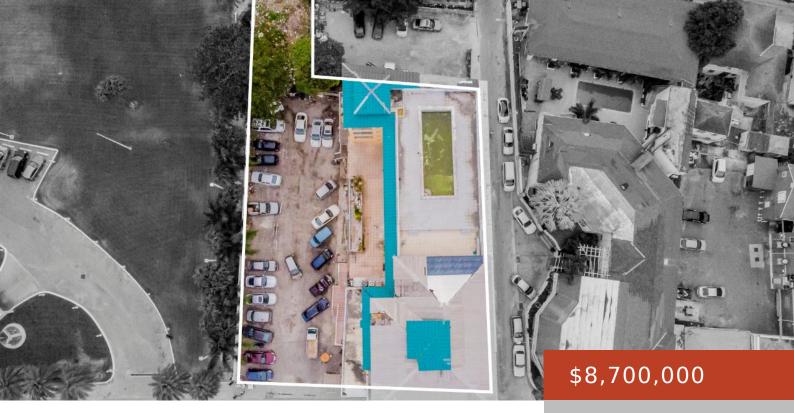

**WEST BAY STREET** https://bahamabeachrealty.com

The Lighthouse Hotel is a 65 room hotel located in Downtown Nassau, a mere stones throw from the newly developed Pointe Hotel. The hotel is located in the midst of the newly revitalized West Bay Street which is set to become the epicenter for retail sales in the Downtown area. The hotel sits upon an...

Basics

Call us now

Email: info@bahamabeachrealty.com

Category: Building and Land Currency: BSD Sale or Rent: For Sale Only Business Name: The Lighthouse Hotel

Lot size: 11276 sq ft Island: New Providence/Paradise Island Date Listed: 2023-07-18T00:00:00 MLS ID: 53786

## Miscellaneous

**Legal Description:** The Lighthouse Hotel Southeast Corner Of Bay Street & Augusta Street. Nassau, NEW PROVIDENCE, Bahamas.

Call us now

Email: info@bahamabeachrealty.com