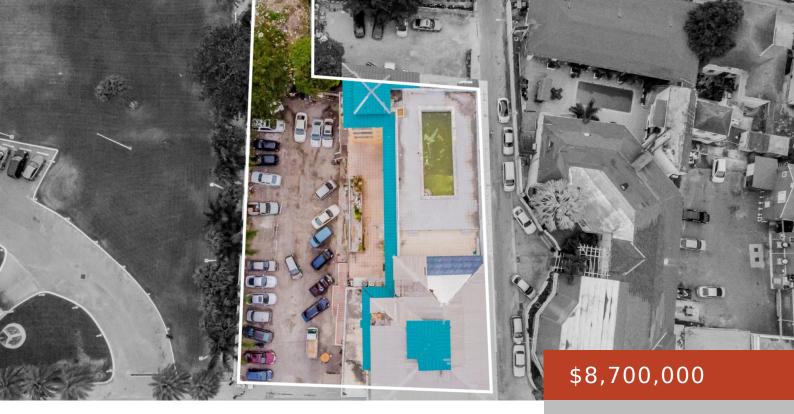

**WEST BAY STREET** https://bahamabeachrealty.com

The Lighthouse Hotel is a 65 room hotel, located in Downtown Nassau, a mere stones throw from the Pointe Hotel, and the newly revitalized West Bay Street which has elongated the epicenter for retail sales in the Downtown area. The hotel sits upon an 11,276 Sqft lot that houses a 5-story building that is connected...

## • Building and Land

Basics

Call us now

Email: info@bahamabeachrealty.com

Category: Building and Land Currency: BSD Sale or Rent: For Sale Only MLS ID: 58779

Lot size: 11276 sq ft Island: New Providence/Paradise Island Date Listed: 2024-08-05T00:00:00