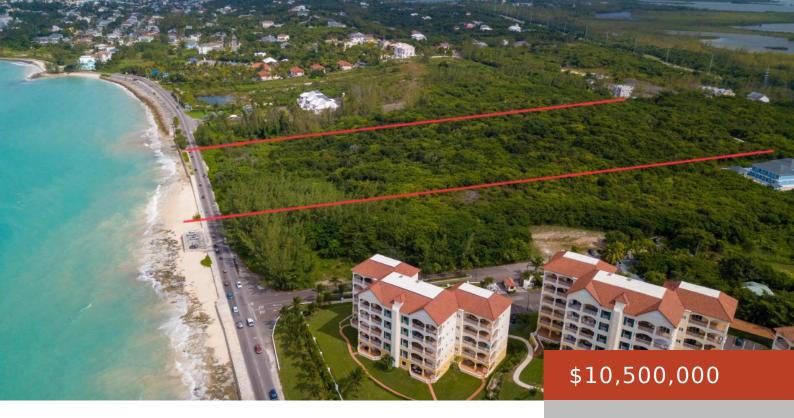

#### **WEST BAY STREET**

https://bahamabeachrealty.com

This 8.1-acre land parcel on West Bay Street presents an exceptional development opportunity. It boasts 320 feet of beach frontage and offers elevated vistas, providing breathtaking, panoramic views of the ocean. Situated just across from Orange Hill Beach with deeded access, the property enjoys a superb location away from the hustle and bustle of Nassau...