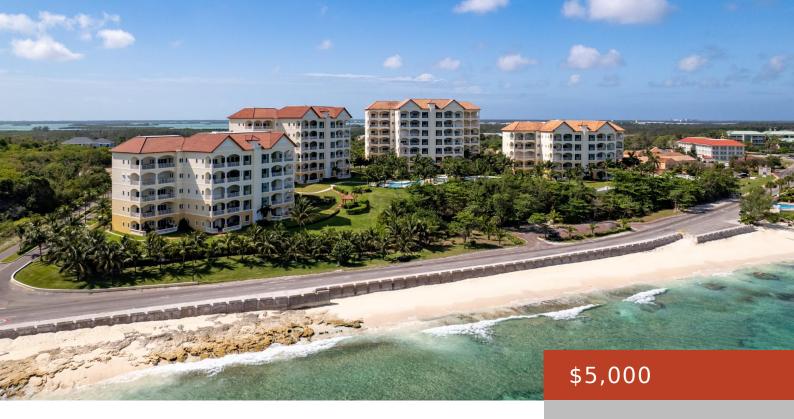

## **WEST BAY STREET**

https://bahamabeachrealty.com

Nestled within the lush tropical landscape and overlooking the pristine shores, this three-bedroom, third-floor residence at Caves Heights embodies charming island living. Spanning 1,855 square feet, this turnkey unit boasts a lavish primary suite with dual walk-in closets, an airy open plan living and dining area, a guest bedroom with its ensuite, a fully equipped...

- 3 beds
- 3 haths
- Condo
- 1855 sq ft

Call us now

Email: info@bahamabeachrealty.com

## **Basics**

Category: Condo

Bathrooms: 3 baths

Lot size: 0 sq ft

Island: New Providence/Paradise Island

Sale or Rent: For Rent Only

**MLS ID:** 62867

Bedrooms: 3 beds

**Area: 1855** sq ft

**Currency:** USD

**Rental Amount:** \$5,000

**Date Listed:** 2025-06-16T00:00:00