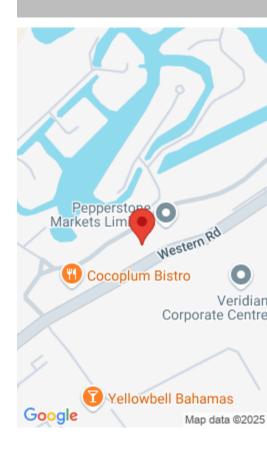

**WEST BAY STREET** https://bahamabeachrealty.com

This 0.428-acre, 18,654 square foot vacant parcel is ideally located just outside the middle Old Fort Bay community entrance allowing golfcart/pedestrian access to the property from Old Fort and Lyford Cay without crossing West Bay Street. The large parcel is zoned for Commerical Developments and would make an ideal office property. This is the last...