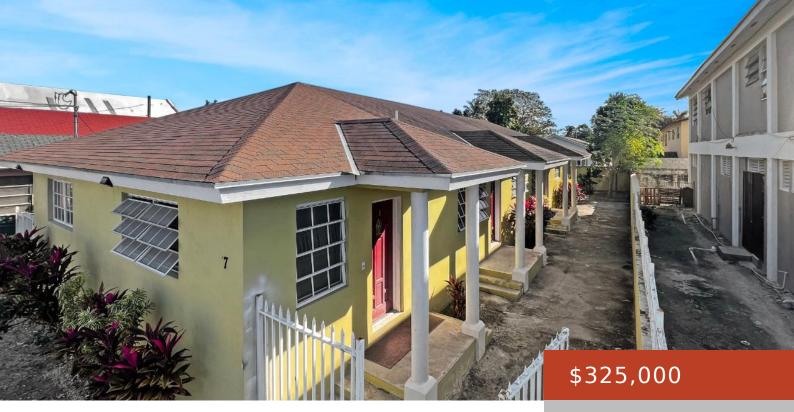

#### WATLINS DRIVE, COCONUT GR

https://bahamabeachrealty.com

This beautiful triplex located 7 Watling Street is centrally located on the island of New Providence, convenient for daily commute. Unit one is comprised of one bedroom, one bathroom. Unit two is comprised of two bedrooms and one bathroom. Unit three is comprised of three bedrooms and two bathrooms (with one being a master bathroom)....

### Basics

Category: Triplex Bathrooms: 4 baths Lot size: 5697 sq ft Island: New Providence/Paradise Island Sale or Rent: For Sale Only MLS ID: 56358 Bedrooms: 6 beds Area: 5697 sq ft Currency: BSD Lot: 7 Date Listed: 2024-02-09T00:00:00