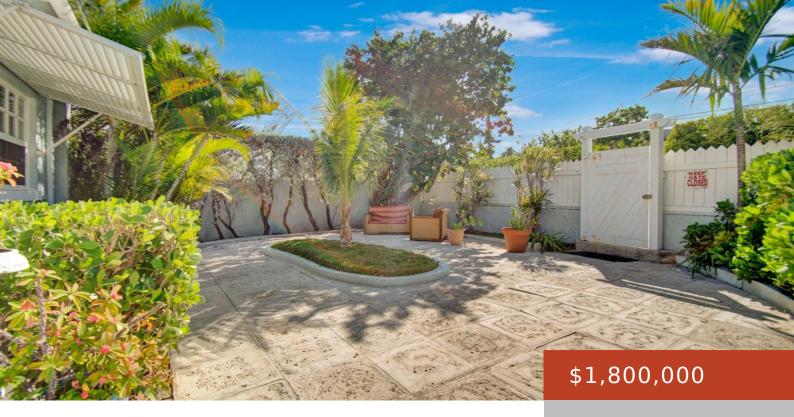

### **72, EASTERN ROAD**

https://bahamabeachrealty.com

Introducing Waterâ Is Edge, a stunning oceanfront villa located along the prestigious Eastern Road in Nassau. This 4-bedroom, 3-bathroom residence offers the perfect blend of coastal luxury and turnkey investment potential. Set on a private beachfront lot with breathtaking views of the Atlantic, the home features spacious open living areas, high vaulted ceilings, a sunroom with...

### **Basics**

Category: Condo

**Bathrooms: 3** baths

Lot size: 10000 sq ft

Island: New Providence/Paradise Island

Sale or Rent: For Sale Only

**MLS ID:** 63082

Bedrooms: 4 beds

# **Building Details**

Foundation: Yes Construction: Concrete Block

**Exterior material:** Finished Concrete **Roof:** Other

Parking: Open

### **Amenities & Features**

Sewer: Connected Style: Other

Air conditioning (Condo): Split Water: City

Amenities: Fully Fenced, Main Level Entry, Swimming Pool