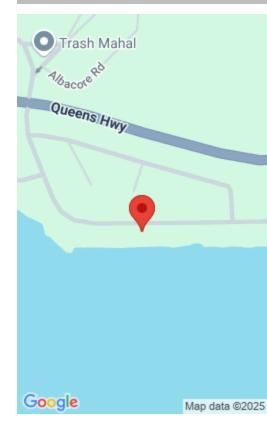

## **Miscellaneous**

**Legal Description:** Lot 63 block 39 Rainbow Bay, Eleuthera

Site Influences: Easy Access, Highway Access, View -Ocean, Treed Lot, Quiet Area, Waterfront - Ocean, Road -Paved