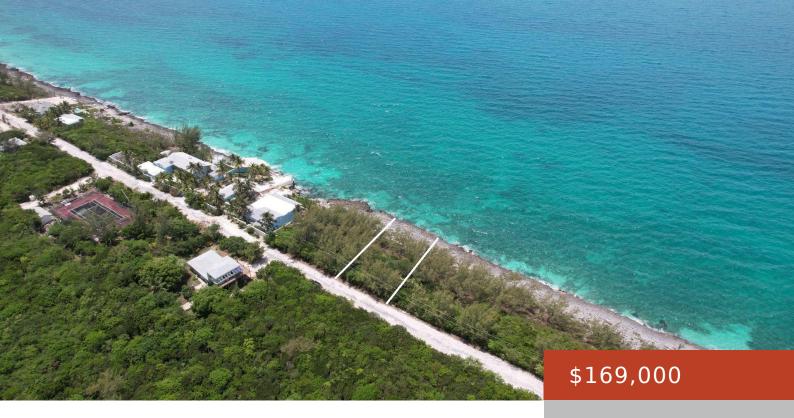

#### WATERFRONT RAINBOW BAY

https://bahamabeachrealty.com

Highly desirable waterfront lot 63, block 39, is now for sale! Located on the Caribbean side of the island in Rainbow Bay and famous for its beautiful, calm azure waters, this is the perfect location to swim and snorkel year-round or sit on the deck and watch dolphins and other forms of marine life while...

### **Basics**

Category: Single Family Home

Bathrooms: 0 baths **Lot size: 13770** sq ft

**Block: 39** 

**Lot:** 63

**Date Listed:** 2025-03-04T00:00:00

Bedrooms: 0 beds

**Area: 13770** sq ft

## **Miscellaneous**

**Legal Description:** Lot 63 block 39 Rainbow Bay, Eleuthera

Site Influences: Easy Access, Highway Access, View -Ocean, Treed Lot, Quiet Area, Waterfront - Ocean, Road -Paved