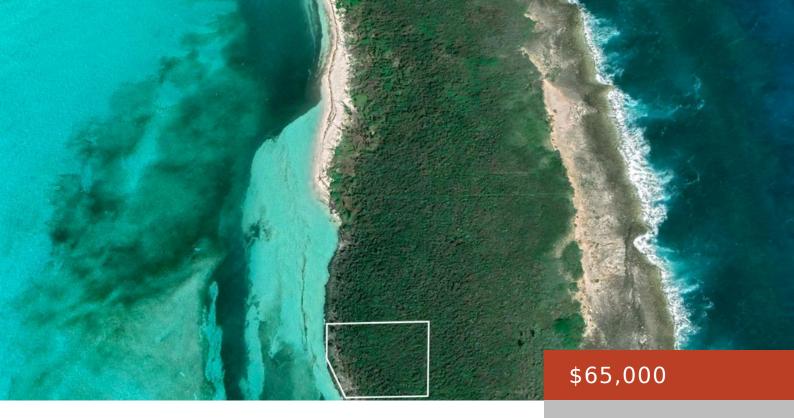

# **LOT 2, TILLOO BANK SUBDIVISION**

https://bahamabeachrealty.com

This elevated waterfront Lot 2 Tilloo Bank Subdivision offers 172 linear feet of rocky shoreline on the Sea of Abaco with a lot size of 37,897 sq. ft. and is located approximately 3/4 way towards the southern end of Tilloo Cay. It's approximately 200 yards south of a favorite beach for locals and others to...

### **Miscellaneous**

**Legal Description:** Vacant waterfront Lot 2 Tilloo Bank Subdivision, Tilloo Cay, Abaco Bahamas.

Road: Other **Restrictions:** None

Site Influences: Waterfront -

Ocean, Rocky Shore