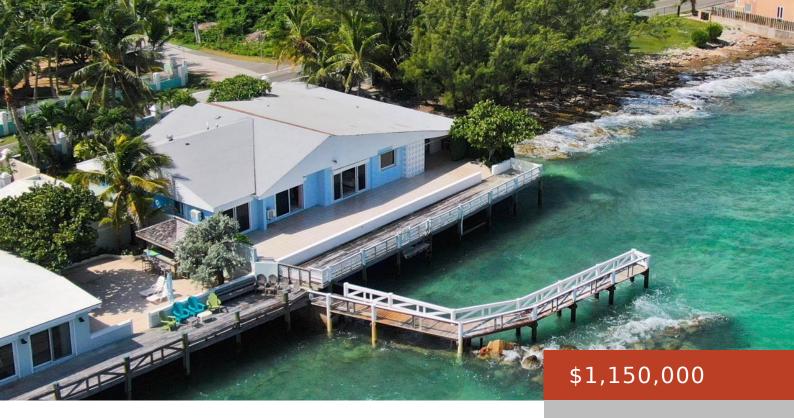

#### WINTON ESTATES

https://bahamabeachrealty.com

Cape Codder is a beautifully maintained waterfront villa located on the famed Eastern Road in the eastern part of New Providence. Featuring 4 bedrooms, 4 bathrooms and an open floor plan, most of which boasts seaviews. This home is both functional and versatile and can be tailored to a discerning buyersâ specific requirements. There is...

### **Basics**

Category: Single Family Home Bedrooms: 4 beds

Bathrooms: 4 baths Area: 3680 sq ft

Lot size: 7940 sq ft Year built: 1976

Currency: BSD Block: 1
Island: New Providence/Paradise Island Lot: 1A

# **Miscellaneous**

**Site Influences:** Landscaped, Waterfront - Ocean, Rocky Shore

Email: info@bahamabeachrealty.com