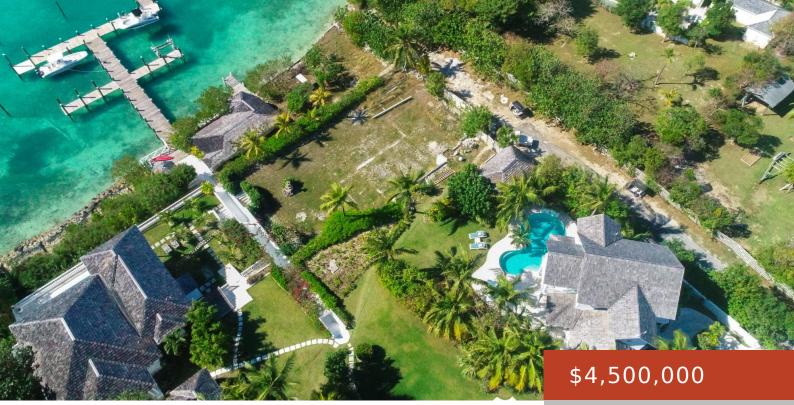

#### WATERFRONT HOME W/DOCKS

https://bahamabeachrealty.com

Presenting Seabreeze & Dempsey Lot, a premier waterfront property and lot located on the bayside of H.I. This luxurious 2,500 sq ft residence offers five spacious bedrooms and four wellappointed bathrooms. The home features modern amenities, including a dishwasher, dryer, microwave, refrigerator, washer, and range/oven. Enjoy the comfort of central air and cooling with central...

## **Amenities & Features**

Sewer: Septic - Yes

Air conditioning (Condo): Central

**Amenities:** Dock, Furnished, Garden Area, Hot Tub, Jetted Bathtub, Main Level Entry, Swimming Pool, Water Purifier